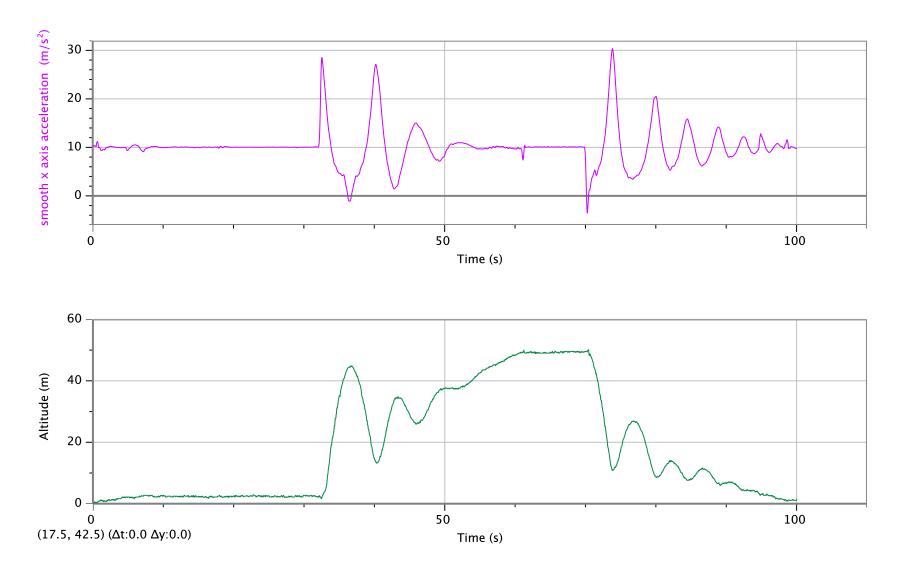

## **Graph Matching**

Match the graph (Letters) with the correct description or type of ride (Numbers). A ride may be used more than once or not at all. Graphs are also available at the STEM center.

|  | А | 1. Gravity Roller Coaster<br>Iron Rattler, Superman, Wonder Woman etc. |
|--|---|------------------------------------------------------------------------|
|  | В | 2. Circular Ride                                                       |
|  |   | Fireball, Crow's Nest etc.                                             |
|  | С | 3. Other                                                               |
|  |   | Scream!, Poltergeist etc.                                              |
|  | D |                                                                        |
|  | - |                                                                        |
|  | E |                                                                        |
|  | F |                                                                        |

Е

Developed by Rick Rutland, Five Star Education Solutions

F