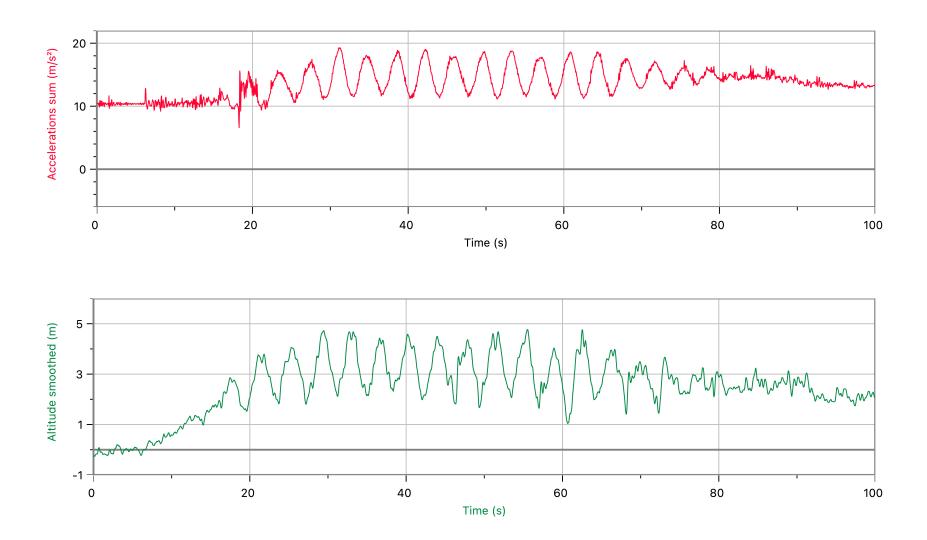

## **Graph Matching**

Match the graph (Letters) with the correct description or type of ride (Numbers). A ride may be used more than once or not at all. Graphs are also available at the STEM center.

|  | А | 1. Gravity Roller Coaster<br>Iron Rattler, Superman, Wonder Woman etc. |
|--|---|------------------------------------------------------------------------|
|  | В | 2. Circular Ride                                                       |
|  |   | Fireball, Crow's Nest etc.                                             |
|  | С | 3. Other                                                               |
|  |   | Scream!, Poltergeist etc.                                              |
|  | D |                                                                        |
|  | - |                                                                        |
|  | E |                                                                        |
|  | F |                                                                        |

Developed by Rick Rutland, Five Star Education Solutions

А

Developed by Rick Rutland, Five Star Education Solutions

В

Developed by Rick Rutland, Five Star Education Solutions

С

D

Developed by Rick Rutland, Five Star Education Solutions