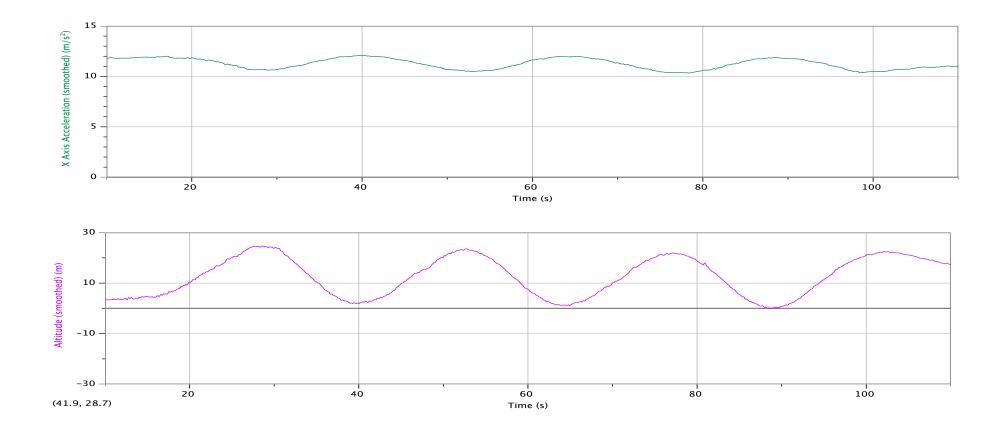

## **Graph Matching**

Match the graph (Letters) with the correct description or type of ride (Numbers). A ride may be used more than once or not at all. Graphs are also available at the STEM center.

|  | А | 1. Gravity Roller Coaster<br>Iron Rattler, Superman, Wonder Woman etc. |
|--|---|------------------------------------------------------------------------|
|  | В | 2. Circular Ride                                                       |
|  |   | Fireball, Crow's Nest etc.                                             |
|  | С | 3. Other                                                               |
|  |   | Scream!, Poltergeist etc.                                              |
|  | D |                                                                        |
|  | - |                                                                        |
|  | E |                                                                        |
|  | F |                                                                        |

Developed by Rick Rutland, Five Star Education Solutions

А

Developed by Rick Rutland, Five Star Education Solutions

В

Developed by Rick Rutland, Five Star Education Solutions

С

D

Developed by Rick Rutland, Five Star Education Solutions