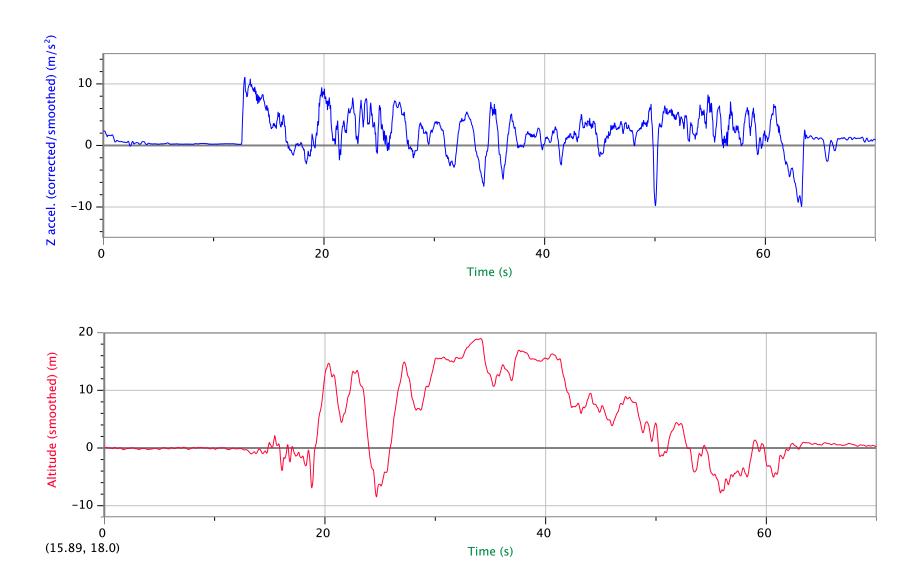

## **Graph Matching**

Match the graph (Letters) with the correct description or type of ride (Numbers). A ride may be used more than once or not at all. Graphs are also available at the STEM center.

|  | А | 1. Gravity Roller Coaster<br>Iron Rattler, Superman, Wonder Woman etc. |
|--|---|------------------------------------------------------------------------|
|  | В | 2. Circular Ride                                                       |
|  |   | Fireball, Crow's Nest etc.                                             |
|  | С | 3. Other                                                               |
|  |   | Scream!, Poltergeist etc.                                              |
|  | D |                                                                        |
|  | - |                                                                        |
|  | E |                                                                        |
|  | F |                                                                        |

Developed by Rick Rutland, Five Star Education Solutions

А

Developed by Rick Rutland, Five Star Education Solutions

В

Developed by Rick Rutland, Five Star Education Solutions

С

D

Developed by Rick Rutland, Five Star Education Solutions