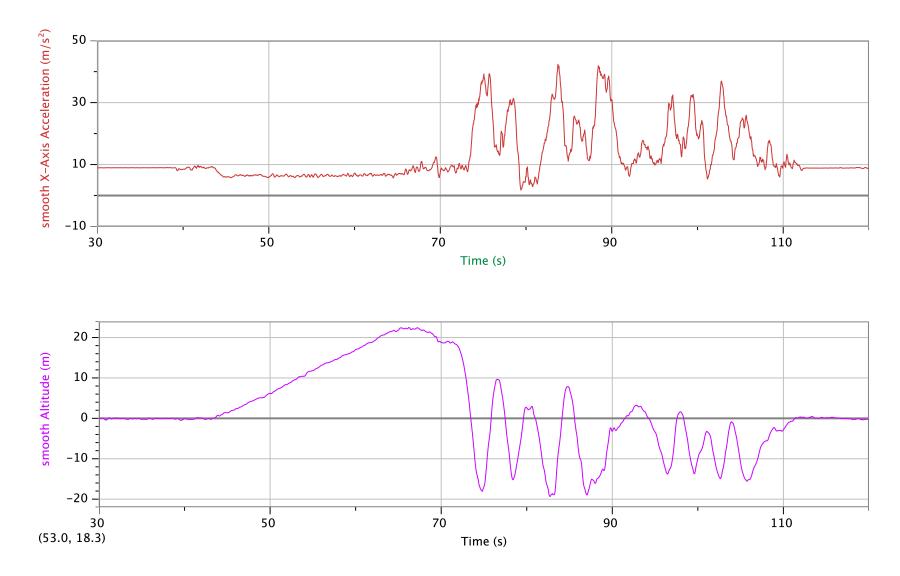

## **Graph Matching**

Match the graph (Letters) with the correct description or type of ride (Numbers). A ride may be used more than once or not at all. Graphs are also available at the STEM center.

|  | А | 1. Gravity Roller Coaster<br>Iron Rattler, Superman, Wonder Woman etc. |
|--|---|------------------------------------------------------------------------|
|  | В | 2. Circular Ride                                                       |
|  |   | Fireball, Crow's Nest etc.                                             |
|  | С | 3. Other                                                               |
|  |   | Scream!, Poltergeist etc.                                              |
|  | D |                                                                        |
|  | - |                                                                        |
|  | E |                                                                        |
|  | F |                                                                        |

Developed by Rick Rutland, Five Star Education Solutions

А

Developed by Rick Rutland, Five Star Education Solutions

В

Developed by Rick Rutland, Five Star Education Solutions

С

D

Developed by Rick Rutland, Five Star Education Solutions

Е

Developed by Rick Rutland, Five Star Education Solutions

F