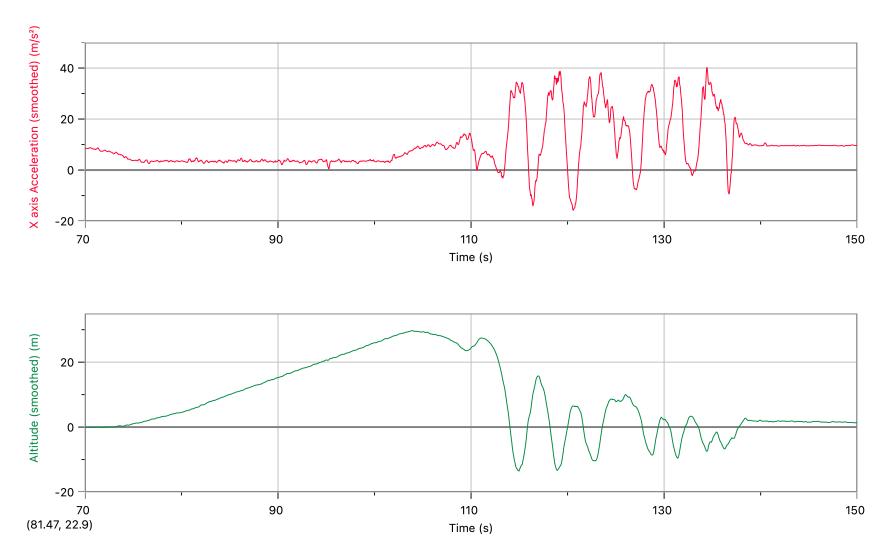

## **Graph Matching**

Match the graph (Letters) with the correct description or type of ride (Numbers). A ride may be used more than once or not at all. Graphs are also available at the STEM center.

|  | А | 1. Gravity Roller Coaster<br>Iron Rattler, Superman, Wonder Woman etc. |
|--|---|------------------------------------------------------------------------|
|  | В | 2. Circular Ride                                                       |
|  |   | Fireball, Crow's Nest etc.                                             |
|  | С | 3. Other                                                               |
|  |   | Scream!, Poltergeist etc.                                              |
|  | D |                                                                        |
|  | - |                                                                        |
|  | E |                                                                        |
|  | F |                                                                        |

Developed by Rick Rutland, Five Star Education Solutions

А

Developed by Rick Rutland, Five Star Education Solutions

В

Developed by Rick Rutland, Five Star Education Solutions

С

D

Developed by Rick Rutland, Five Star Education Solutions